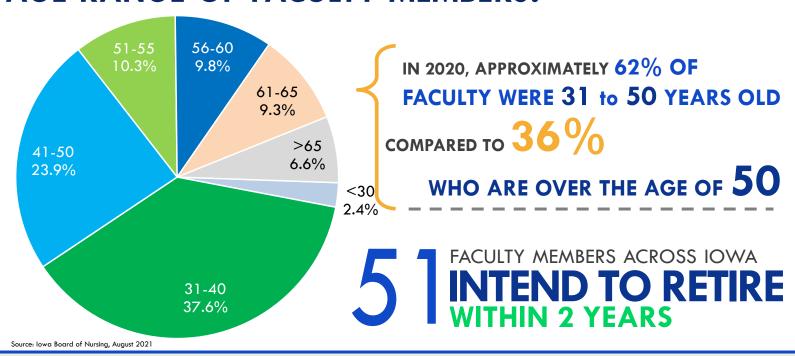

## NURSING EDUCATION IN IOWA 1,089 NURSING FACULTY

## **AGE RANGE OF FACULTY MEMBERS:**



## **VACANCIES:**

88% ADJUNCT

urce: Iowa Board of Nursing, August 2021

## **DEMOGRAPHICS:**

**GENDER** 4% **T** 

RACE 94.3% CAUCASIAN 2.3% BLACK/AFRICAN AMERICAN 2.3% OTHER 1.1% ASIAN

ETHNICITY

HISPANIC/ LATINO ÓR SPANISH

LATINO ÓR



Source: lowa Board of Nursing, August 2021(gender)
Source: Annual Report of Heads of Programs, 2019-2020 (race and ethnicity). The race/ethnicity is reported only for full-time and part-time faculty. Race/ethnicity of adjunct faculty is not gath Note: All percentages reported in this document are rounded to the nearest whole number.

A publication of:





**Iowa Center for Nursing Workforce Iowa Board of Nursing** 

Phone: 515.281.3255 nursing.iowa.gov